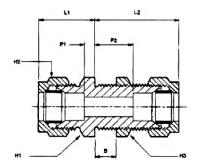

| Part No        | Tube OD | L1<br>Length | L2<br>Length | H1 Hex<br>A/F | H2 Hex<br>A/F | H3 Hex<br>A/F | P1<br>Abutment | P2<br>Abutment | B Max<br>Bulkhead | Bulkhead<br>Hole Dia |
|----------------|---------|--------------|--------------|---------------|---------------|---------------|----------------|----------------|-------------------|----------------------|
| WADE-MB106/L10 | 6       | 20mm         | 30mm         | 12mm          | 12mm          | 12mm          | 6.5mm          | 16.5mm         | 10mm              | 11mm                 |
| WADE-MB108/L10 | 8       | 22.5mm       | 31.5mm       | 14mm          | 14mm          | 14mm          | 7.5mm          | 16.5mm         | 10mm              | 13mm                 |
| WADE-MB110/L10 | 10      | 24mm         | 33.5mm       | 19mm          | 19mm          | 19mm          | 9mm            | 18.5mm         | 10mm              | 17mm                 |
| WADE-MB112/L1  | 12      | 25.5mm       | 34mm         | 22mm          | 22mm          | 22mm          | 10mm           | 18.5mm         | 10mm              | 19mm                 |
| WADE-MB115/L1  | 15      | 33mm         | 40.5mm       | 24mm          | 24mm          | 24mm          | 12.5mm         | 20mm           | 10mm              | 21mm                 |
| WADE-MB122/L12 | 22      | 36.5mm       | 46.5mm       | 36mm          | 36mm          | 36mm          | 14mm           | 24mm           | 12mm              | 31mm                 |