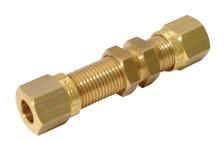

## **Equal Ended Bulkhead Coupling, Metric**

## **Features & Benefits**

- In-line configuration
- Enables connection of two tubes of the same outside diameter
- Designed to connect tubes on either side of a bulkhead panel
- Provided with a simple locknut mechanism the fitting can be secured and locked in place through the panel